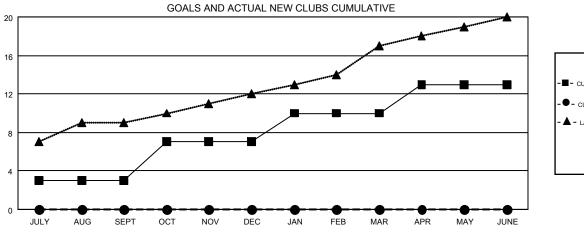

## GMT MONTHLY MEMBERSHIP PROGRESS REPORT

Results as of: 7/31/2019

Multiple District 305

**LOCATION: PAKISTAN** 

| GMT: OPEN     |               |             |               | _                              |                           |                         | GMT CA 6                                           |  |
|---------------|---------------|-------------|---------------|--------------------------------|---------------------------|-------------------------|----------------------------------------------------|--|
|               | Club          | os          |               | Members  RESULTS FOR 2019-2020 |                           |                         |                                                    |  |
|               | RESULTS FOR   | R 2019-2020 |               |                                |                           |                         |                                                    |  |
| QUARTER       | NEW CLUB GOAL | NEW CLUBS   | DROPPED CLUBS | QUARTER                        | MEMBER GROWTH NET<br>GOAL | MEMBER GROWTH<br>ACTUAL | DROPPED<br>MEMBERS ACTUAL<br>(including transfers) |  |
| JULY/AUG/SEPT | 3             | 0           | 1             | JULY/AUG/SEPT                  | 109                       | 137                     | 100                                                |  |
| OCT/NOV/DEC   | 4             | 0           | 0             | OCT/NOV/DEC                    | 141                       | 0                       | 0                                                  |  |
| JAN/FEB/MAR   | 3             | 0           | 0             | JAN/FEB/MAR                    | 128                       | 0                       | 0                                                  |  |
| APR/MAY/JUNE  | 3             | 0           | 0             | APR/MAY/JUNE                   | 88                        | 0                       | 0                                                  |  |