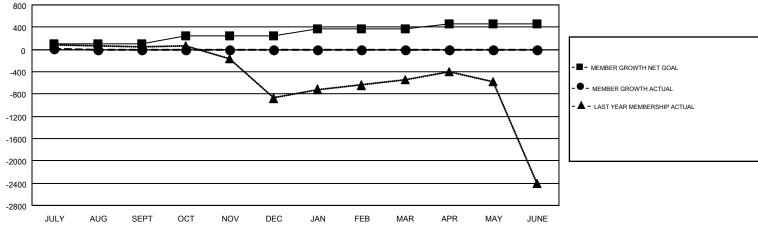

## GMT MONTHLY MEMBERSHIP PROGRESS REPORT

Results as of: 7/31/2019

Multiple District 305

**LOCATION: PAKISTAN** 

| GMT: OPEN     |               |             |               | _                              |                           |                         | GMT CA 6                                           |  |
|---------------|---------------|-------------|---------------|--------------------------------|---------------------------|-------------------------|----------------------------------------------------|--|
|               | Club          | os          |               | Members  RESULTS FOR 2019-2020 |                           |                         |                                                    |  |
|               | RESULTS FOR   | R 2019-2020 |               |                                |                           |                         |                                                    |  |
| QUARTER       | NEW CLUB GOAL | NEW CLUBS   | DROPPED CLUBS | QUARTER                        | MEMBER GROWTH NET<br>GOAL | MEMBER GROWTH<br>ACTUAL | DROPPED<br>MEMBERS ACTUAL<br>(including transfers) |  |
| JULY/AUG/SEPT | 3             | 0           | 1             | JULY/AUG/SEPT                  | 109                       | 137                     | 100                                                |  |
| OCT/NOV/DEC   | 4             | 0           | 0             | OCT/NOV/DEC                    | 141                       | 0                       | 0                                                  |  |
| JAN/FEB/MAR   | 3             | 0           | 0             | JAN/FEB/MAR                    | 128                       | 0                       | 0                                                  |  |
| APR/MAY/JUNE  | 3             | 0           | 0             | APR/MAY/JUNE                   | 88                        | 0                       | 0                                                  |  |